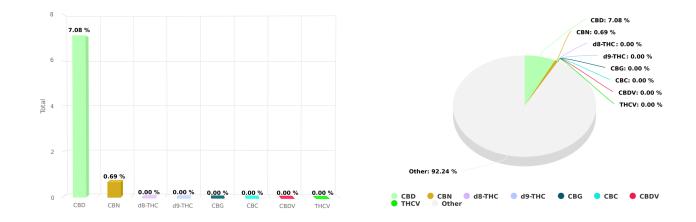

## **CERTIFICATE OF ANALYSIS**

Total THC and CBD is defined as the total potential of all Δ9 THC and CBD in the product, assuming 100% decarboxylation.

| CANNABINOIDS ANALYSIS |         |        |         |
|-----------------------|---------|--------|---------|
| CBD                   | 7.075 % | d8-THC | 0.000 % |
| d9-THC                | 0.000 % | CBG    | 0.000 % |
| CBN                   | 0.687 % | CBC    | 0.000 % |
| CBDV                  | 0.000 % | тнси   | 0.000 % |