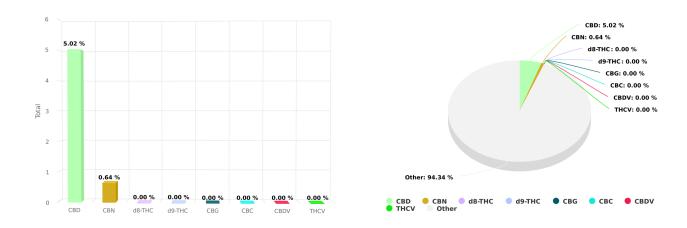

## **CERTIFICATE OF ANALYSIS**

Total THC and CBD is defined as the total potential of all Δ9 THC and CBD in the product, assuming 100% decarboxylation.

| CANNABINOIDS ANALYSIS |         |        |         |  |
|-----------------------|---------|--------|---------|--|
| CBD                   | 5.019 % | d8-THC | 0.000 % |  |
| d9-THC                | 0.000 % | CBG    | 0.000 % |  |
| CBN                   | 0.644 % | CBC    | 0.000 % |  |
| CBDV                  | 0.000 % | ТНСУ   | 0.000 % |  |